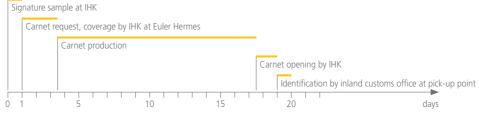

#### ATA Carnet (carnet for temporary admission of goods)

The ATA Carnet makes it easier to import musical instruments into non-European countries for a limited time. It is limited to one year and can be used as often as you like within this period. All musical instruments listed therein must be reimported into the EU structurally unchanged and in the same condition. Foreign import duties do not apply as this document functions as a guarantee, so no surety needs to be deposited at customs.

The carnet is issued by the German Chambers of Industry and Commerce (IHK) for businesses and private individuals who reside in the relevant chamber jurisdiction. You may need to attach photos.

#### **Recommended scheduling**

|   | App | y for | EOF | RI <sup>1)</sup> r | 10. |  |  |    |  |   |     |      |      |       |     |                  |       |    |      |      |      |        |      |        |       |     |     |
|---|-----|-------|-----|--------------------|-----|--|--|----|--|---|-----|------|------|-------|-----|------------------|-------|----|------|------|------|--------|------|--------|-------|-----|-----|
|   |     |       |     |                    |     |  |  |    |  | - | Ten | por  | ary  | exp   | ort | de               | clar  | at | ion  |      |      |        |      |        |       |     |     |
|   |     |       |     |                    |     |  |  |    |  |   |     | Idei | ntif | icati | on2 | <sup>2)</sup> by | / inl | ar | id c | usto | ms c | office | at p | pick-u | ib bo | int |     |
| Γ |     |       |     |                    |     |  |  |    |  |   |     |      |      |       |     |                  |       |    |      |      |      |        |      |        |       |     |     |
| 0 | 1   |       |     |                    | 5   |  |  | 10 |  |   | 1!  | 0    |      |       |     |                  | 20    |    |      |      |      |        |      |        |       | da  | ays |

<sup>1)</sup> EORI = Economic Operators' Registration and Identification Number. Economic operators' registration and identification number within the EU for customs clearance.

<sup>2)</sup> Check to prevent replacement or alteration of the goods to be transported (clear identification of the goods/instruments).